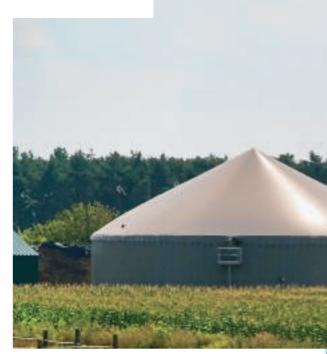

### Solutions for biogas plants

Biogas plants don't just have to meet high environmental standards, they also have to operate safely. Fermenting silos, machinery rooms and cogeneration units – all these areas need to be protected against every kind of problem, especially if they are at risk of explosion.