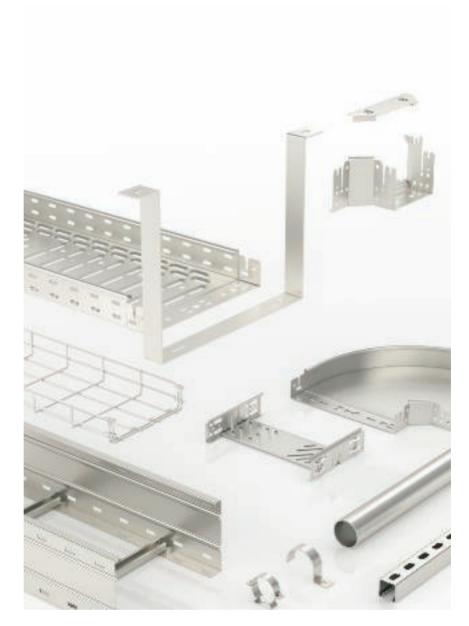

### Unique range

OBO is one of the market leaders in cable support systems, and its broad range of components in V2A, V4A and V5A allows you to master any cable management task you might come across with ease.