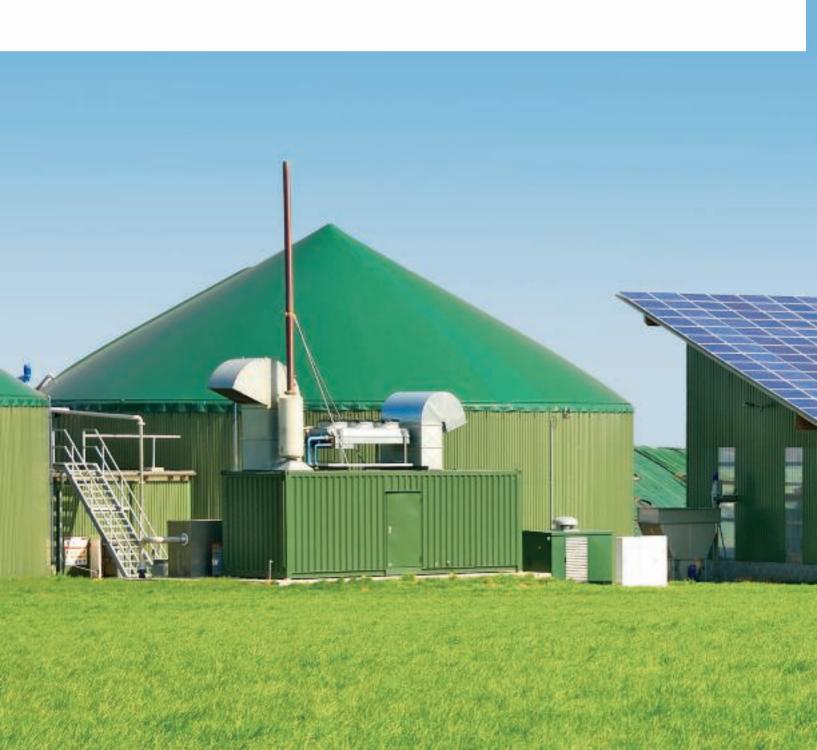

### Solutions for biogas plants

Biogas plants don't just have to meet high environmental standards, they also have to operate safely. Fermenting silos, machinery rooms and cogeneration units – all these areas need to be protected against every kind of problem, especially if they are at risk of explosion.

## Cable management protects cables and wiring – and safeguards the reliability of the plant.

### Well connected

Clean cable and wire routing is the backbone of any biogas plant that intends to remain functional for decades to come.