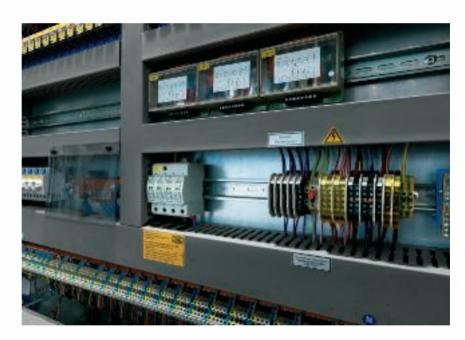

### Integrated lightning and surge protection from OBO

OBO systems protect people and property reliably. Air termination systems, conductors and earthing systems provide external lightning protection, while equipotential bonding and surge protection equipment protects against the effects of lightning current. Only if all these components are installed is genuine protection afforded. OBO supplies all of these elements perfectly matched and from a single source.