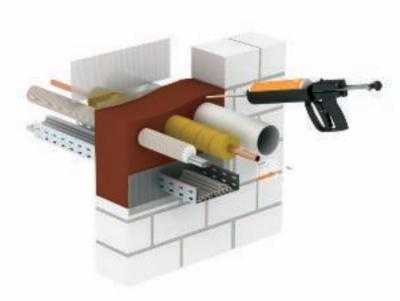

If an installation passes through a firewall, then it must be sealed off using insulation in such a way that smoke and fire cannot get through. OBO has various solu-

tions for this:

- Pyrosit® fire protection foam
- Fire insulation bags
- Fire insulation mortar

These insulation types are designed for various common wall types.