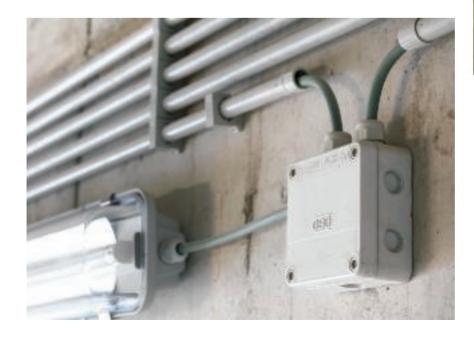

## Cable management protects cables and wiring – and safeguards the reliability of the plant.

### Well connected

Clean cable and wire routing is the backbone of any biogas plant that intends to remain functional for decades to come.