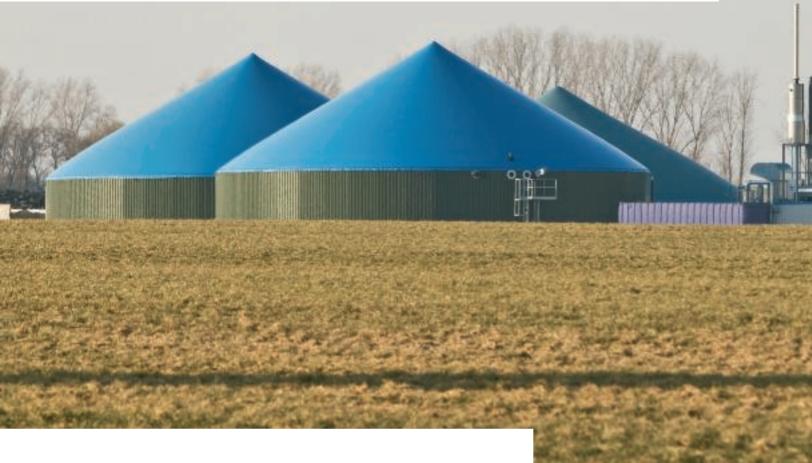

### Solutions for biogas plants

Biogas plants don't just have to meet high environmental standards, they also have to operate safely. Fermenting silos, machinery rooms and cogeneration units – all these areas need to be protected against every kind of problem, especially if they are at risk of explosion.